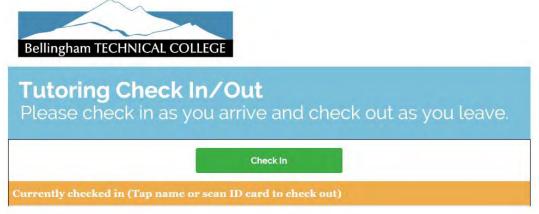

## Tutoring Session Check In - Tutor Guide

Use this application to check in and check out the students who you are tutoring. It is important to have the students check in at the beginning of the session and check out at the end

## Get the application ready for student use

The Tutor needs to login to get the application ready for students to check in

- 1. Run the application from any computer that has internet access
- 2. Log in to the computer using your normal BTC computer account
- 3. Go to the BTC website and then to the Staff Login web page
- 4. Log in using the "Tutor Center Check In" link at the bottom of the page