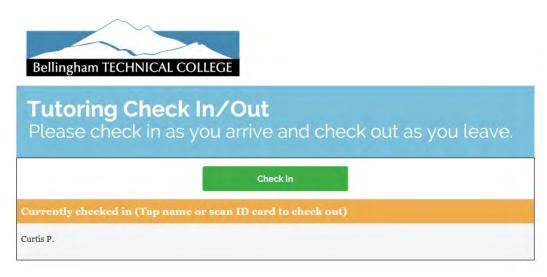

## **Student Check Out**

1. Students will see the following screen

2. The students click on their name and the click the "Check Out" button to check out from the system