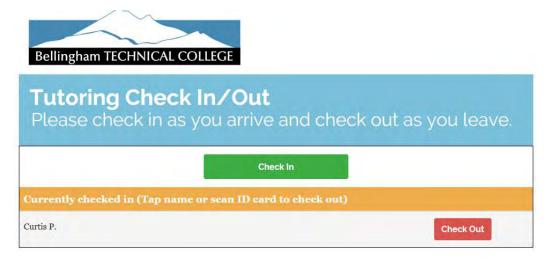

4. Student is now checked in and will see their name under the "Currently Checked in" section

## **Student Check Out**

1. Students will see the following screen

2. The students click on their name and the click the "Check Out" button to check out from the system