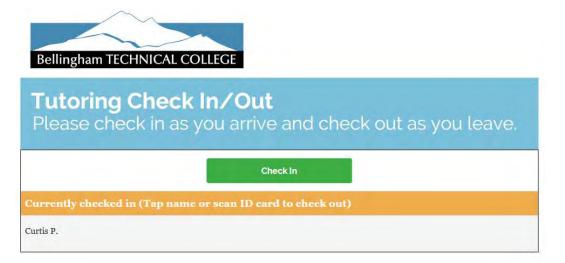

4. Student is now checked in and will see their name under the "Currently Checked in" section